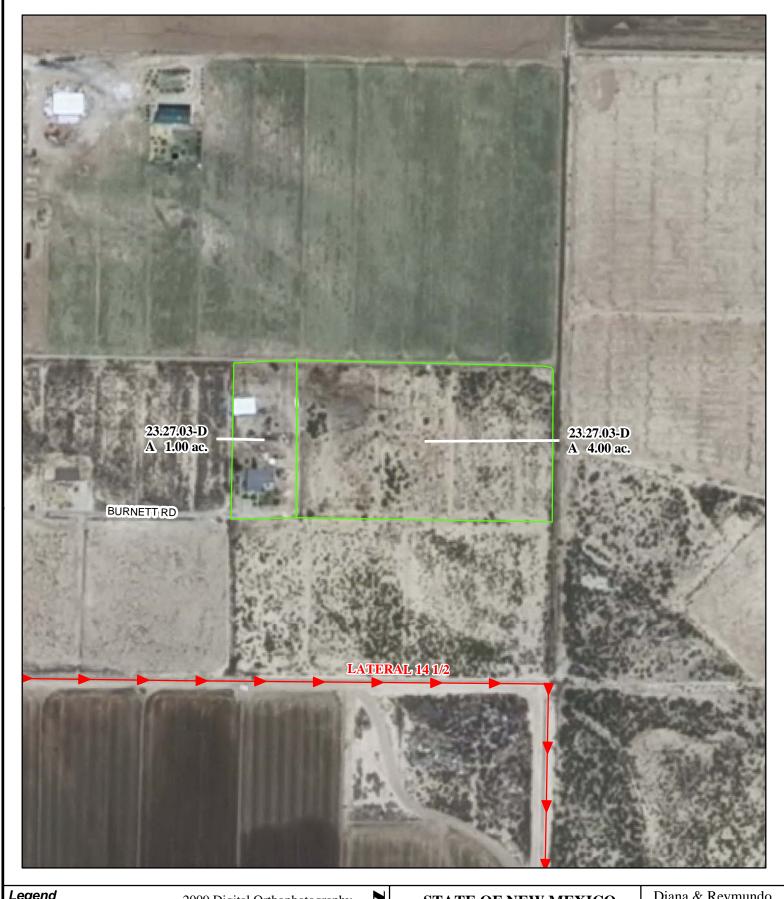

### f. Location and Amount of Irrigated Acreage:

Section 03, Township 23S, Range 27E, N.M.P.M.

Pt. NW1/4 5.00 acres

Total: 5.00 acres

As shown on the attached revised Hydrographic Survey Map for Subfile No. 23.27.03-D, and the CID Section Hydrographic Survey Map Sheet No. 8 (1999-2011), included in Part F of this Appendix, representing the Court record as of the date of the filing of this Decree.

### **Tract Boundaries**

Surface Water Only

Supplemental Groundwater

Reservoir / Pond

No Right

2009 Digital Orthophotography Grid Interval = 1000Scale 1 " = 200;

1:2,400

# **Pecos River Stream System** Carlsbad Irrigation District

Hydrographic Survey Township 23

Diana & Reymundo Carrasco Subfile 23.27.03-D